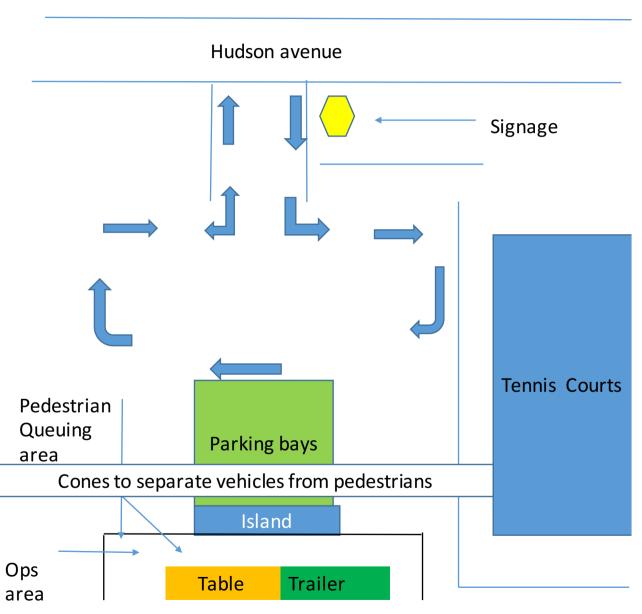

| 👌 Locations - Container Refunder 🛛 🗙 🏷 PowerPoint Presentation                       | : 💡 Hudson Park - Google Maps 🛛 🗙 🕂                                                                    | -   | U | ٨ |
|--------------------------------------------------------------------------------------|--------------------------------------------------------------------------------------------------------|-----|---|---|
| $\leftrightarrow$ $\rightarrow$ C $(h)$ google.com/maps/place/Hudson+Park/@-31.83691 | 4,115,8356091,77m/data=I3m1!1e3/4m513m4!1s0x2a32ae094523838dt0xf04f0b618f1be5088m2!3d-31.838200994 🍳 🤅 | ⊕ ☆ | P |   |

👖 Apps 🛛 G capel golf club - Go...